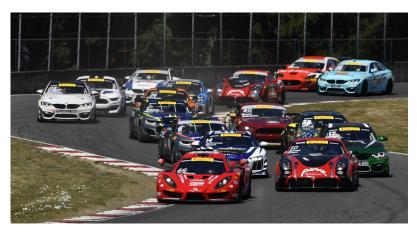

## **2019 ROSE CUP RACES INCLUDE:**

- Big Bore Feature Race presented by PROFICIO SINGAPORE
  - GT1, SP0, TA1
  - GT2, SPM, TA2
  - GT3. AS
- World Challenge GT4, TC and Saleen Cup
- Spec Racer Ford presented by Market of Choice
- Spec Miata presented by Casa bella Granite, Marble & Ouartz
- Vintage Group presented by Columbia Roofing